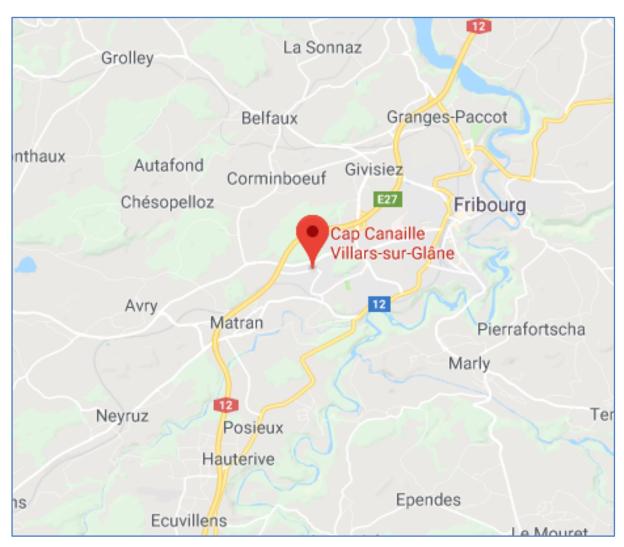

#### **CAP CANAILLE VILLARS-SUR-GLANE, right next to Fribourg**

Address: Rue des Cerisiers 2 - 1752 Villars-sur-Glâne

| OPENING HOURS | Monday to Friday, from 6.30 a.m. to 6.30 p.m.                                      |
|---------------|------------------------------------------------------------------------------------|
| WE ARE CLOSED | On Bank Holidays For 2 weeks for Christmas On the Thursday and Friday of Ascension |
| CAPACITY      | 90 children aged 0 to 5                                                            |
| SPECIFICITY   | Bilingual daycare - French / English                                               |