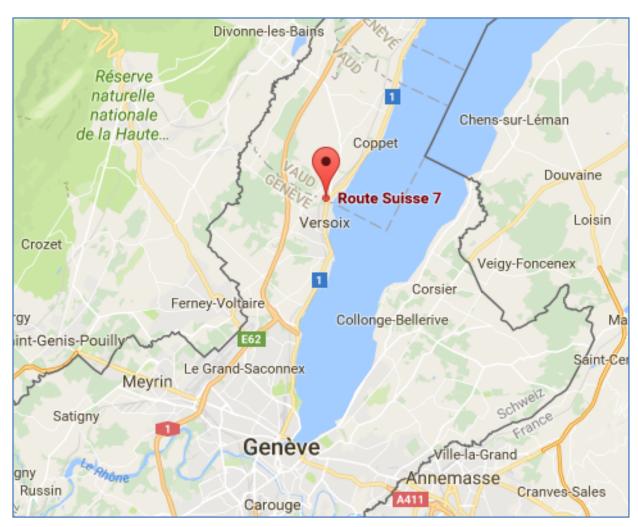

#### **BABILOU MIES, near Versoix**

Address: Route de Suisse 7D - 1295 Mies

| OPENING HOURS | Monday to Friday, from 7.00 a.m. to 6.30 p.m.                                                           |
|---------------|---------------------------------------------------------------------------------------------------------|
| WE ARE CLOSED | On Bank Holidays For 2 weeks between Christmas and the New Year On the Thursday and Friday of Ascension |
| CAPACITY      | 36 children aged 0 to 5                                                                                 |
| SPECIFICITY   | Bilingual daycare - French / English                                                                    |