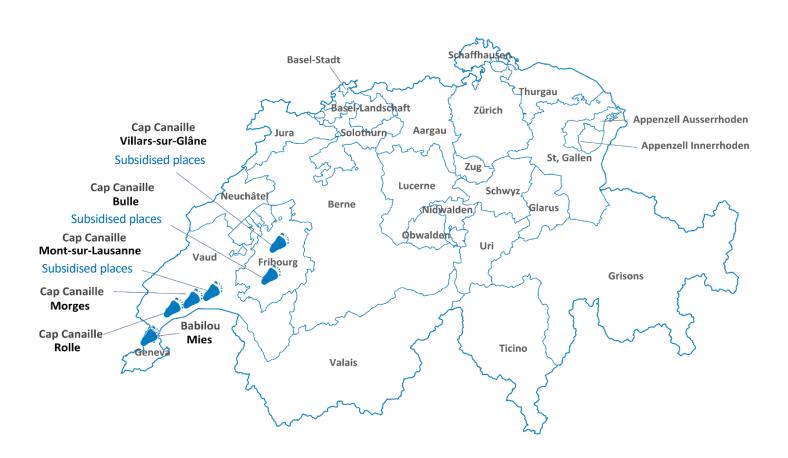

#### **OUR DAYCARES NETWORK IN SWITZERLAND**

We have 6 bilingual daycares located in the cantons of Vaud and Fribourg.

#### **BABILOU MIES, near Versoix**

Address: Route de Suisse 7D - 1295 Mies

| OPENING HOURS | Monday to Friday, from 7.00 a.m. to 6.30 p.m.                                                           |
|---------------|---------------------------------------------------------------------------------------------------------|
| WE ARE CLOSED | On Bank Holidays For 2 weeks between Christmas and the New Year On the Thursday and Friday of Ascension |
| CAPACITY      | 36 children aged 0 to 5                                                                                 |
| SPECIFICITY   | Bilingual daycare - French / English                                                                    |

#### **CAP CANAILLE ROLLE, along the Leman Lake**

Address: Route de l'Hôpital 7 – 1180 Rolle

| OPENING HOURS | Monday to Friday, from 6.30 a.m. to 6.30 p.m.                                      |
|---------------|------------------------------------------------------------------------------------|
| WE ARE CLOSED | On Bank Holidays For 2 weeks for Christmas On the Thursday and Friday of Ascension |
| CAPACITY      | 90 children aged 0 to 5                                                            |
| SPECIFICITY   | Bilingual daycare - French / English                                               |

#### CAP CANAILLE MORGES, convenient, next to the highway exit

Address: Avenue de la Gottaz 34 - 1110 Morges

| OPENING HOURS | Monday to Friday, from 6.30 a.m. to 6.30 p.m.                                      |
|---------------|------------------------------------------------------------------------------------|
| WE ARE CLOSED | On Bank Holidays For 2 weeks for Christmas On the Thursday and Friday of Ascension |
| CAPACITY      | 64 children aged 0 to 5                                                            |
| SPECIFICITY   | Bilingual daycare - French / English                                               |

#### **CAP CANAILLE MONT-SUR-LAUSANNE, right next to Lausanne**

Address: Champ-du-Bois 13 - 1052 Le Mont-sur-Lausanne

| OPENING HOURS | Monday to Friday, from 6.30 a.m. to 6.30 p.m.                                      |
|---------------|------------------------------------------------------------------------------------|
| WE ARE CLOSED | On Bank Holidays For 2 weeks for Christmas On the Thursday and Friday of Ascension |
| CAPACITY      | 88 children aged 0 to 5                                                            |
| SPECIFICITY   | Bilingual daycare - French / English                                               |

#### CAP CANAILLE BULLE, in partnership with "la Bulle" Montessori school

Address: Rue Champs-Francey 4 - 1630 Bulle

| OPENING HOURS | Monday to Friday, from 6.30 a.m. to 6.30 p.m.                                      |
|---------------|------------------------------------------------------------------------------------|
| WE ARE CLOSED | On Bank Holidays For 2 weeks for Christmas On the Thursday and Friday of Ascension |
| CAPACITY      | 68 children aged 0 to 5                                                            |
| SPECIFICITY   | Bilingual daycare - French / English                                               |

#### **CAP CANAILLE VILLARS-SUR-GLANE, right next to Fribourg**

Address: Rue des Cerisiers 2 - 1752 Villars-sur-Glâne

| OPENING HOURS | Monday to Friday, from 6.30 a.m. to 6.30 p.m.                                      |
|---------------|------------------------------------------------------------------------------------|
| WE ARE CLOSED | On Bank Holidays For 2 weeks for Christmas On the Thursday and Friday of Ascension |
| CAPACITY      | 90 children aged 0 to 5                                                            |
| SPECIFICITY   | Bilingual daycare - French / English                                               |